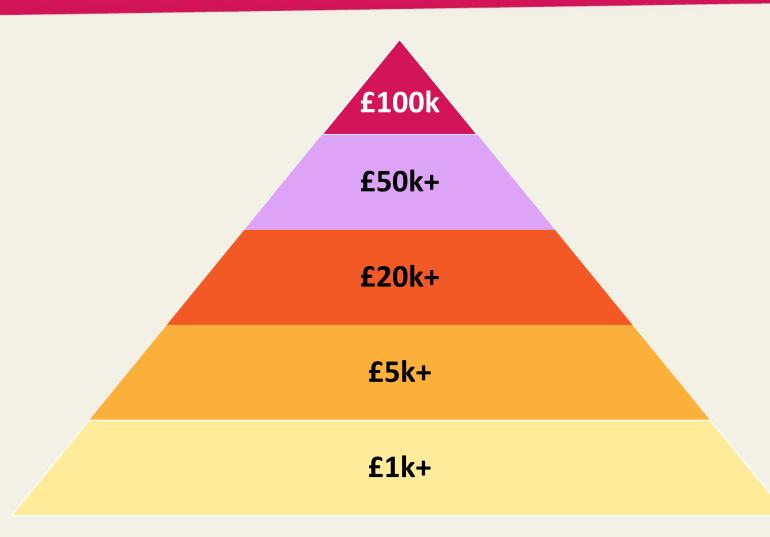

l media and local press.
- Quotes from your business on our press releases.
- Opportunities for sharing press releases





#### CORPORATE HOSPITALITY AND EMPLOYEE BENEFITS

- Opportunities for corporate venue hire, including the spectacular setting of Perth Museum and other venues throughout the region.
- Attendance at local enterprise networking events.
- Complimentary tickets to block-buster exhibitions and events.
- Exclusive group behind-the scenes tours and talks.





#### HOW WILL YOUR CONTRIBUTION HELP?

- Unlocks the impact of local heritage improving wellbeing and addressing inequalities.
- Helps preserve 500,000 objects held by Perth Museum.
- Enable us to develop our schools and learning programmes





#### LEVELS OF CONTRIBUTIONS

10 - 250 employees (SME +)

1-10 employees





#### LET'S TALK!

# Contact our Fundraising Team to explore opportunities.

Culture Perth and Kinross patrons@culturepk.org.uk

01738 444949